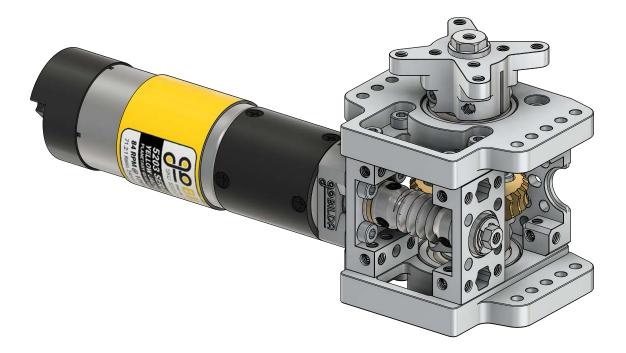

## **Congratulations!**

Your kit is now assembled. We hope you enjoyed building it and wish you all the best on the learning journey that lies ahead!

If you're operating this kit in a clean environment (i.e. indoors) where your project is at minimal risk of contamination by particulate material, you can use Super Lube® Synthetic Grease or another synthetic lubricant to optimize your kit's gear efficiency. Just apply the grease to the worm and let it rip!