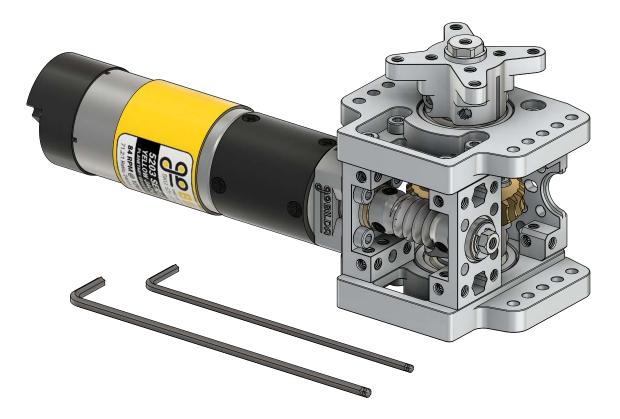

Assembly Instructions for Super-Duty Worm Drive Gearbox (28:1 Ratio) SKU: 3208-0002-0028

goBILDA.com